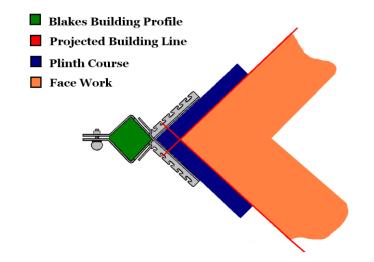

## **Quoin Corner or Plinth Course**

Project line back from Plinth or Quoin to cover face work – up to 110mm

**■** Projected Building Line

**■** Face Work