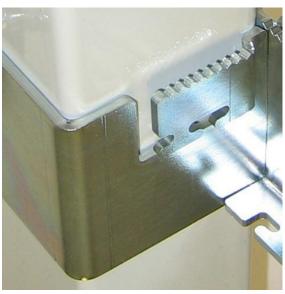

## **BLAKES PDQ CLIP**

Solves these problems:

Project line accurately from a Blakes Corner Profile mounted on a plinth course or quoin corner to cover face work (up to 110mm projection)

Project line from the face of a Blakes Corner Profile to cover dentil courses (5 to 30mm projection)

Enable a Blakes Reverse External Profile (for internal corners) to be adjusted to stand off the corner 10mm to allow pointing.