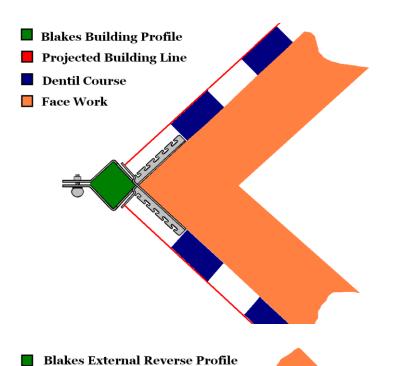

## **BLAKES PDQ CLIP**

Solves these problems:

Project line accurately from a Blakes Corner Profile mounted on a plinth course or quoin corner to cover face work (up to 110mm projection)

Project line from the face of a Blakes Corner Profile to cover dentil courses (5 to 30mm projection)

## **Dentil Course**

Project line from the face of a Blakes Corner Profile to cover Dentil courses - 5 to 30mm