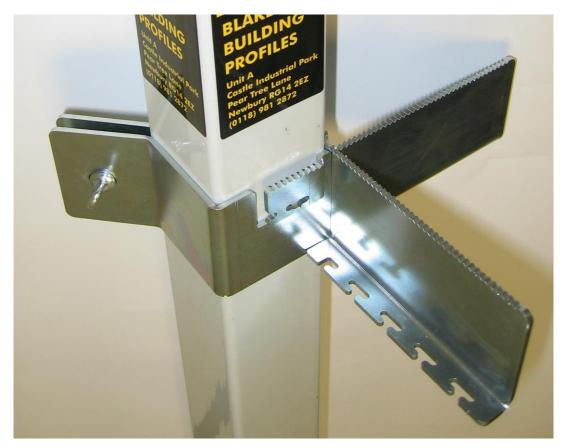

## **BLAKES PDQ CLIP**

Solves these problems:

Project line accurately from a Blakes Corner Profile mounted on a plinth course or quoin corner to cover face work (up to 110mm projection)

Project line from the face of a Blakes Corner Profile to cover dentil courses (5 to 30mm projection)

Enable a Blakes Reverse External Profile (for internal corners) to be adjusted to stand off the corner 10mm to allow pointing.