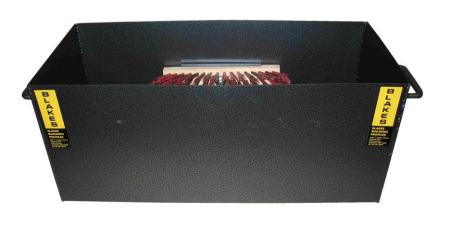

## **BLAKES BOOT WASHER**

Manufactured from Heavy Gauge Mild Steel and coated in Epoxy Polyester Powder Coat Finish for long life.

Large tank makes the boot washer difficult to tip over.

Strong construction means it will give many years' service.

Width 70 cm

Height 30 cm

Depth 30 cm

Weight - Empty = 13 Kilos

£125.00 each plus VAT

Optional steel lid available at

£15.68 each plus VAT