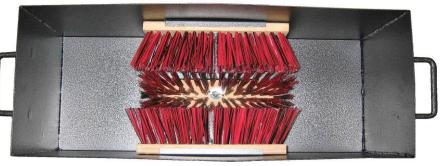

Fitted with 3 Nylon Brush heads.

Just fill with water and mud can be brushed from the bottom and side of boot in one easy movement.

Water can be changed as required.

Can be used with disinfectant.

Dimensions (excluding handles)