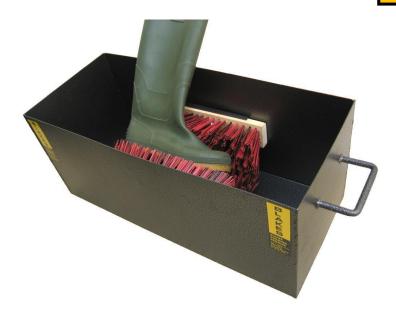

## **BLAKES BOOT WASHER**

Manufactured from Heavy Gauge Mild Steel and coated in Epoxy Polyester Powder Coat Finish for long life.

Large tank makes the boot washer difficult to tip over.

Strong construction means it will give many years' service.

Fitted with 3 Nylon Brush heads.

Just fill with water and mud can be brushed from the bottom and side of boot in one easy movement.

Water can be changed as required.

Can be used with disinfectant.

Dimensions (excluding handles)

Width 70 cm

Height 30 cm

Depth 30 cm

Weight - Empty = 13 Kilos

£125.00 each plus VAT

Optional steel lid available at

£15.68 each plus VAT