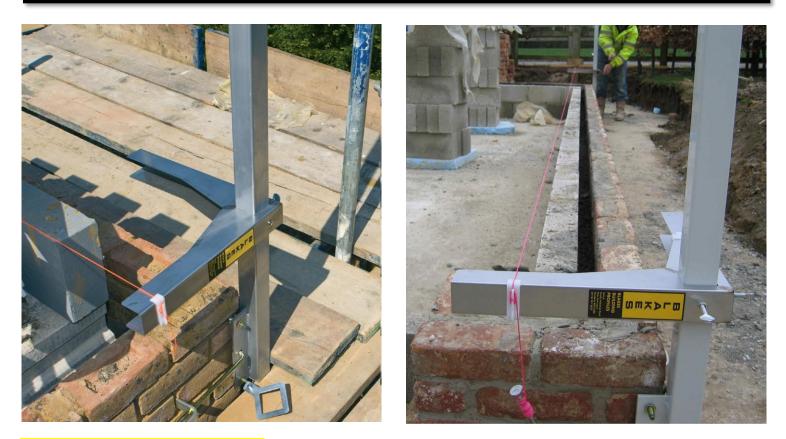

## **BLOCKDOLLY<sup>TM®</sup>**

The solution for blockwork corners. Extends the use of Blakes Corner Profiles to include internal blockwork as well as external brickwork. Allows the construction of both cavity skins without building up corners first.

Both lines are set from the same point which ensures cavity width from Damp Proof Course to Wallplate.

Consistent accuracy, consistent speed.

**BLOCKDOLLY** can also be used for line projection, making construction of stepped reveals, piers and even buttresses easy and accurate.

**BLOCKDOLLY** can now be fitted with the optional **EXTENSION** KIT to enable a projection of almost 50cm.

BLOCKDOLLY is manufactured from laser cut stainless steel, making it lightweight, robust and durable.
BLOCKDOLLY can be used with a Blakes External Profile, Blakes Internal Reverse Profile, or a combination of the two to cover all situations.
BLOCKDOLLY enables you to raise your line quickly and accurately as each course is laid.