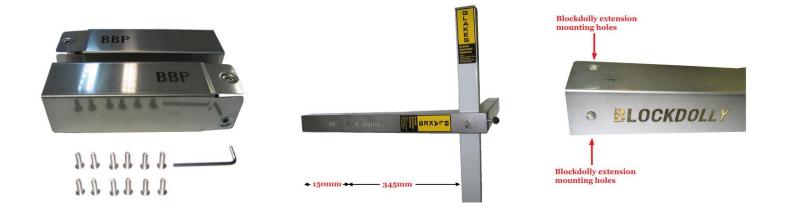

**BLOCKDOLLY** can now be fitted with the optional **EXTENSION** KIT to enable a projection of almost 50cm.

BLOCKDOLLY is manufactured from laser cut stainless steel, making it lightweight, robust and durable.
BLOCKDOLLY can be used with a Blakes External Profile, Blakes Internal Reverse Profile, or a combination of the two to cover all situations.
BLOCKDOLLY enables you to raise your line quickly and accurately as each course is laid.

Sold in pairs complete with 4 standard Blakes Nylon Holders and 4 Thumb Screws.

## **OPTIONAL BLOCKDOLLY EXTENSION KIT**

BLAKES BUILDING BUILDING PROFILES UNIT A CASTLE INDUSTRIAL PARK PEAR TREE LANE NEWBURY RG14 2EZ TEL: 0118 981 2872 www.blakesbuildingprofiles.co.uk