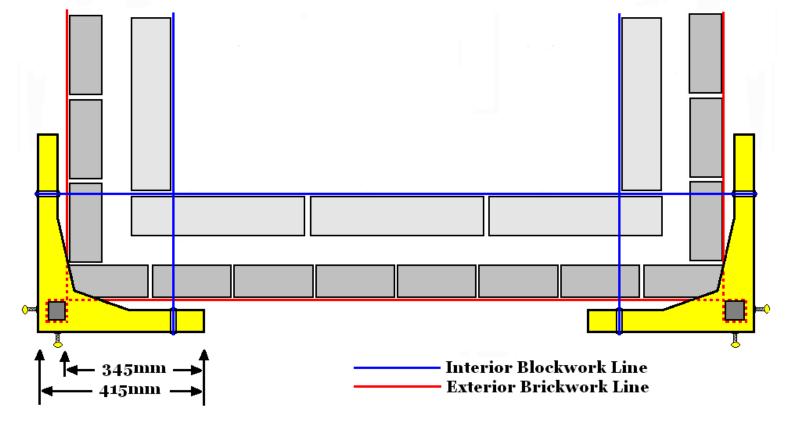

Both lines are set from the same point which ensures cavity width from Damp Proof Course to Wallplate.

Consistent accuracy, consistent speed.

**BLOCKDOLLY** can also be used for line projection, making construction of stepped reveals, piers and even buttresses easy and accurate.