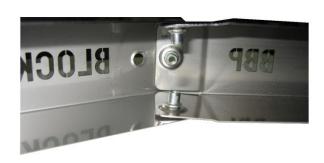

12 x M5 x 16 Csk St/St Screws

1 x 3mm Hexagon Key

Can be fitted to all Blockdollys which have the mounting holes – please check carefully

Note the extensions are handed. Slide the extension inside the Blockdolly as shown and align the 2 outer holes

Insert the 2 outer screws and do up finger tight

Insert the outer screw, check the extension is inline then tighten all screws with firm but not excessive force