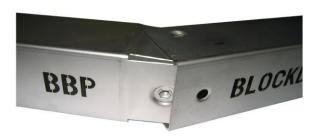

12 x M5 x 16 Csk St/St Screws

1 x 3mm Hexagon Key

Can be fitted to all Blockdollys which have the mounting holes – please check carefully

Note the extensions are handed. Slide the extension inside the Blockdolly as shown and align the 2 outer holes

Insert the 2 outer screws and do up finger tight

Insert the outer screw, check the extension is inline then tighten all screws with firm but not excessive force