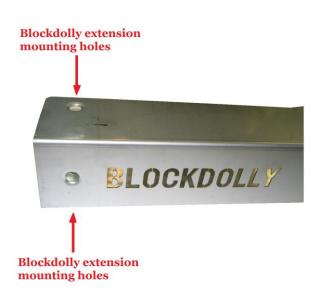

12 x M5 x 16 Csk St/St Screws

1 x 3mm Hexagon Key

Can be fitted to all Blockdollys which have the mounting holes – please check carefully

Note the extensions are handed. Slide the extension inside the Blockdolly as shown and align the 2 outer holes

Insert the 2 outer screws and do up finger tight

Insert the outer screw, check the extension is inline then tighten all screws with firm but not excessive force