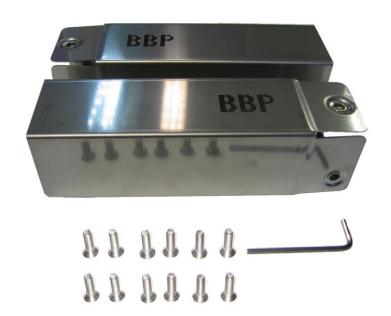

## **BLOCKDOLLY EXTENSION**

Accessory to extend the length of all Blockdollys with the 3 mounting holes.

Projection increased to 495mm with extension

Contained in the kit:

2 x Left Hand Extensions

2 x Right Hand Extensions

12 x M5 x 16 Csk St/St Screws

1 x 3mm Hexagon Key

Can be fitted to all Blockdollys which have the mounting holes – please check carefully

Note the extensions are handed. Slide the extension inside the Blockdolly as shown and align the 2 outer holes