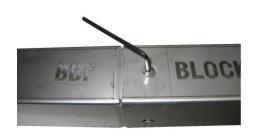

Insert the 2 outer screws and do up finger tight

Insert the outer screw, check the extension is inline then tighten all screws with firm but not excessive force