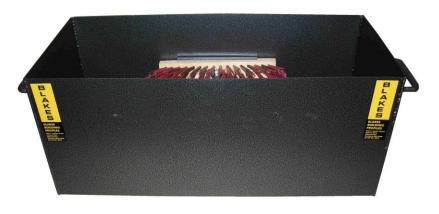

## **Blakes Boot Wash**

Manufactured from Heavy Gauge Mild Steel and coated in Epoxy Polyester Powder Coat Finish for long life.

Large tank makes the boot washer difficult to tip over.

Strong construction means it will give many years service

Width 70 cm

Height 30 cm

Depth 30 cm

Weight – Empty = 13 Kilos

£125.00 each plus VAT

Optional steel lid available at

£15.68 each plus VAT