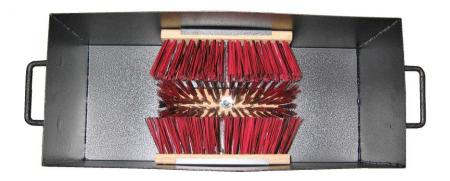

Fitted with 3 Nylon Brush heads.

Just fill with water and mud can be brushed from the bottom and side of boot in one easy movement.

Water can be changed as required.

Can be used with disinfectant.

Dimensions (excluding handles)