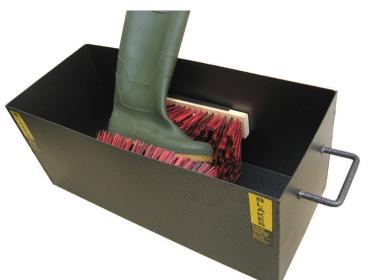

## **Blakes Boot Wash**

Manufactured from Heavy Gauge Mild Steel and coated in Epoxy Polyester Powder Coat Finish for long life.

Large tank makes the boot washer difficult to tip over.

Strong construction means it will give many years service

Fitted with 3 Nylon Brush heads.

Just fill with water and mud can be brushed from the bottom and side of boot in one easy movement.

Water can be changed as required.

Can be used with disinfectant.

Dimensions (excluding handles)